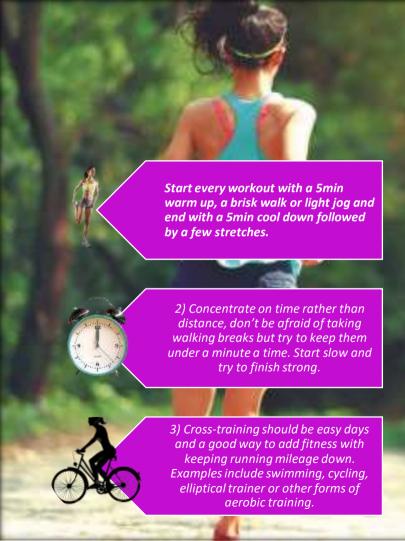

#### Week 1 Jogger

| Day       | Action                                    |
|-----------|-------------------------------------------|
| Monday    | Jog/walk for 20mins (jog 3mins walk 1min) |
| Tuesday   | Rest                                      |
| Wednesday | Jog/walk for 20mins (jog 3mins walk 1min) |
| Thursday  | Rest                                      |
| Friday    | 30 mins Cross-training                    |
| Saturday  | Jog/walk for 20mins (jog 3mins walk 1min) |
| Sunday    | Rest                                      |